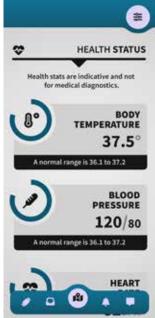

The Call4Care Wristband also has a number of optional helpful health readings that can help Family & Friends check you are ok:

- Blood Pressure, Heart Rate & Blood Oxygen readings
- Body temperature
- Step Count
- Sedentary Check Have you been inactive for too long

Useful health status (optional) information such as Heart rate, Blood Pressure, Blood Oxygen % and Body temperature

Rapid, Exact Location With What3Words

What3Words is a global location service that names every 3 metre square on planet earth in just 3 simple words. For example the exact spot outside the front door to 10 Downing Street (UK Prime Minister Residence & Office) is described as input.caring.brain