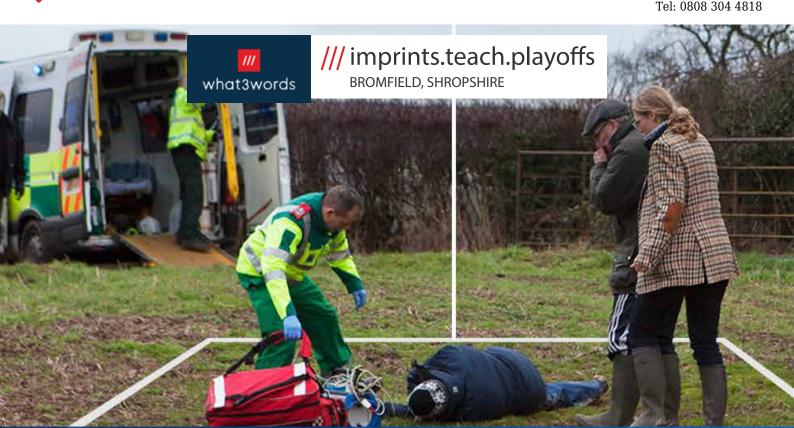

#### **GPS Tracking**

Lets your Family & Friends know exactly where you are when you need help.

## **Our Family & Friends App**

Whether you are 24/7 monitored or assisted by Family & Friends it's important to keep loved-ones informed that you are safe & well or if you have had an emergency. Our Family & Friends App is compatible with both Android and Apple iOS and can be downloaded by any person you give permission to so they can see important information such as:

- Your current exact location and recent travel history
- Your Wristband status including if it is being worn, the battery and signal strength
- Any recent emergency events such as help calls or falls.