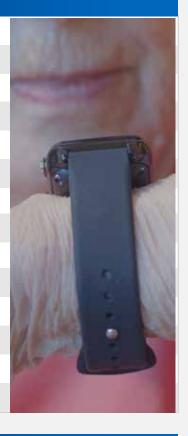

# **Personal Alarm Wristband**

Stay Active, Mobile & Independent With The Call4.Care Personal Alarm Wristband With FlawlessC@nnect™

-SOS Button
-Fall Detection
-GPS Tracking
-Family App

It's also important to be safe and secure knowing that if you need help (such as having a fall) you can get rapid assistance automatically or at the touch of a button wherever you are.

Our Call4.Care Wristband with FlawlessConnect™ technology provides you with the very best all-round Help Call service for the home, garden and anywhere you choose to travel.