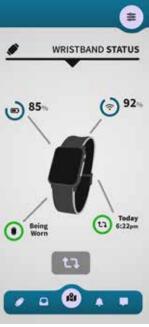

## **Our Family & Friends App**

Whether you are 24/7 monitored or assisted by Family & Friends it's important to keep loved-ones informed that you are safe & well or if you have had an emergency. Our Family & Friends App is compatible with both Android and Apple iOS and can be downloaded by any person you give permission to so they can see important information such as:

- Your current exact location and recent travel history
- Your Wristband status including if it is being worn, the battery and signal strength
- Any recent emergency events such as help calls or falls.