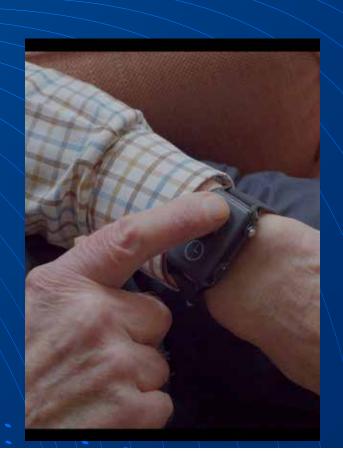

#### Call & Talk Via Wristband

Talk directly through the wristband, it's always close by for the fastest help

# How our 24/7 Monitoring Centre Works

When you have an emergency, you can call one of our Response Centre Operatives who are available at all times of the day or night. If your alarm detects a fall an emergency call is made without you needing to press a button. Our Response Centre Operatives speak to you directly through the Wristband to fully understand your situation and take the most appropriate rapid action.

This may mean calling a family member, the emergency services or just giving some comforting advice. Your fully monitored personal GPS tracker always means that no call ever goes unanswered. With our SOS button, you'll be able to talk to one of our Response Centre Operatives, with just one touch.