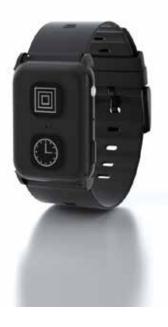

# **Personal Alarm Wristband**

Stay Active, Mobile & Independent With The Call4.Care Personal Alarm Wristband With FlawlessC@nnect™

-SOS Button
-Fall Detection
-GPS Tracking
-Family App