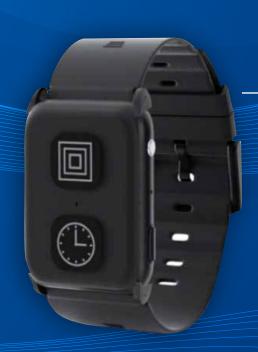

# **Personal Alarm Wristband**

Stay Active, Mobile & Independent With The Call4.Care Personal Alarm Wristband With FlawlessC@nnect™

-SOS Button
-Fall Detection
-GPS Tracking
-Family App

#### Call & Talk Via Wristband

Talk directly through the wristband, it's always close by for the fastest help

# Automatic Fall Detection

Makes a call automatically when a fall is detected, there is no need to press the call button, this is vital in case you have lost consciousness or cannot press the Call button.

#### **GPS Tracking**

Lets your Family & Friends know exactly where you are when you need help.