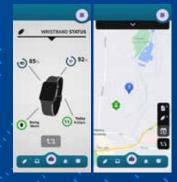

## **Our Family & Friends App**

Whether you are 24/7 monitored or assisted by Family & Friends it's important to keep loved-ones informed that you are safe & well or if you have had an emergency. Our Family & Friends App is compatible with both Android and Apple iOS and can be downloaded by any person you give permission to so they can see important information such as:

- Your current exact location and recent travel history
- Your Wristband status including if it is being worn, the battery and signal strength
- Any recent emergency events such as help calls or falls.

The Call4Care Wristband also has a number of optional helpful health readings that can help Family & Friends check you are ok:

- Blood Pressure, Heart Rate & Blood Oxygen readings
- Body temperature
- Step Count
- Sedentary Check Have you been inactive for too long