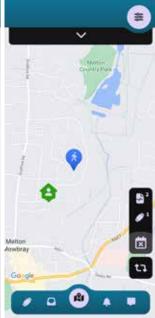

#### **GPS Tracking**

Lets your Family & Friends know exactly where you are when you need help.

- Your current exact location and recent travel history
- Your Wristband status including if it is being worn, the battery and signal strength
- Any recent emergency events such as help calls or falls.

**Medication Reminders** – The Call4.Care Wristband can remind you to take medication up to 3 times per day.

**Geo-Fence** – Your Family & friends can set a geo-fence and set alerts if you stray outside of a specified area.